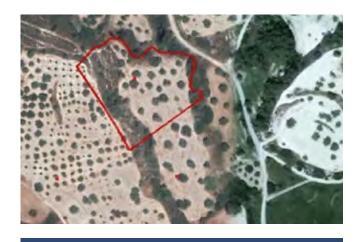

### Agricultural Field in Agios Epifanios Oreinis, Nicosia

€27,000

NOT SUBJECT TO VAT

DP00431/G\_0039

https://bit.ly/2DXvB3l

Agricultural field in Agios Epifanios Oreinis, Nicosia. Zone: Γ3 with 10% density.

| Coverage     | Density   |
|--------------|-----------|
| 10%          | 10%       |
| Zone         | Land Area |
| Agricultural | 8362 m²   |