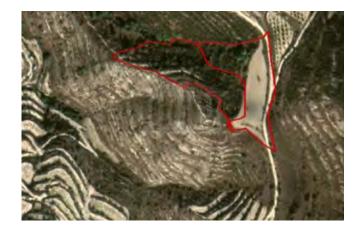

### Field in Peristerona, Nicosia

€33,500

NOT SUBJECT TO VAT

DP04668/RBC\_2354

https://bit.ly/3cn3VBI

The property is a Land for Sale in Peristerona, Nicosia. It measures of 7024m2 in agricultural zone,with 10% building density, 10% coverage and 8.3 height.