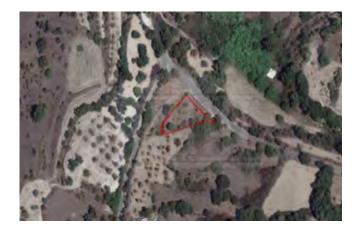

### Agricultural Field in Agios Epifanios Oreinis, Nicosia

€27,000

NOT SUBJECT TO VAT

DP00431/G\_0039

https://bit.ly/2DXvB3l

Agricultural field in Agios Epifanios Oreinis, Nicosia. Zone: Γ3 with 10% density.

| Coverage     | Density   |
|--------------|-----------|
| 10%          | 10%       |
| Zone         | Land Area |
| Agricultural | 8362 m²   |