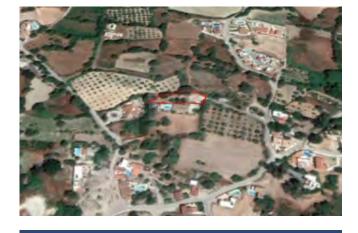

### Field in Peristerona, Nicosia

€33,500

NOT SUBJECT TO VAT

DP04668/RBC\_2354

https://bit.ly/3cn3VBI

The property is a Land for Sale in Peristerona, Nicosia. It measures of 7024m2 in agricultural zone,with 10% building density, 10% coverage and 8.3 height.