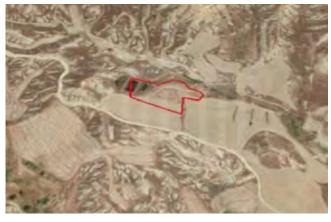

#### Field in Agios Epifanios Oreinis, Nicosia €46,000

NOT SUBJECT TO VAT

DP01352/G\_0901

#### https://bit.ly/2FvWxHY

This asset is a field in Agios Epifanios, Nicosia. It is located circa 1km west of the Nicosia-Palaichori main road and circa 1.6km south of Agios Epifanios. The asset has an uneven surface, sloping towards the east and it borders with state land. It is located circa 800m from the road.

| Coverage     | Density          |
|--------------|------------------|
| <b>06%</b>   | 06%              |
| Zone         | Land Area        |
| Agricultural | <b>27990 m</b> ² |