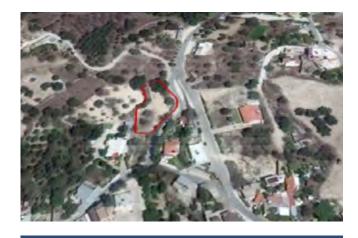

### Field in Kampi, Nicosia

€3,200

NOT SUBJECT TO VAT

DP04653/RBC\_2339

https://bit.ly/2RFBAxf

The property is a Land for Sale in Kampi, Nicosia.

| Coverage     | Density        |
|--------------|----------------|
| 01%          | 01%            |
| Zone         | Land Area      |
| Agricultural | <b>3011 m²</b> |