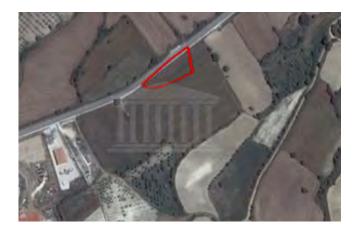

### Field in Peristerona, Nicosia

€33,500

NOT SUBJECT TO VAT

DP04668/RBC\_2354

https://bit.ly/3cn3VBI

The property is a Land for Sale in Peristerona, Nicosia. It measures of 7024m2 in agricultural zone,with 10% building density, 10% coverage and 8.3 height.

| Coverage | Density    |
|----------|------------|
| 10%      | <b>10%</b> |