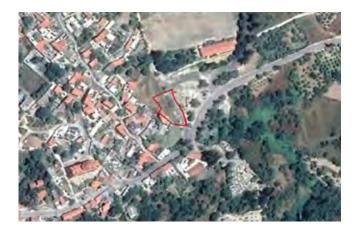

### Field in Kampi, Nicosia

€3,200

NOT SUBJECT TO VAT

DP04653/RBC\_2339

https://bit.ly/2RFBAxf

The property is a Land for Sale in Kampi, Nicosia.

| Coverage     | Density        |
|--------------|----------------|
| 01%          | 01%            |
| Zone         | Land Area      |
| Agricultural | <b>3011 m²</b> |