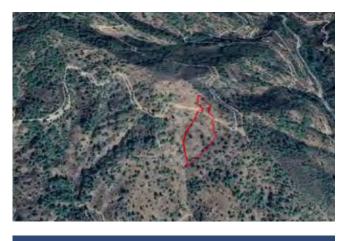

### Field in Xyliatos, Nicosia

€46,000

NOT SUBJECT TO VAT

DP04526/RBC\_2282

https://bit.ly/35Bcwj1

The property is a Agricultural Land for Sale in Xyliatos, Nicosia.

| Coverage | Density              |
|----------|----------------------|
| 06%      | 06%                  |
|          |                      |
| Zone     | Land Area            |
| Other    | 23858 m <sup>2</sup> |