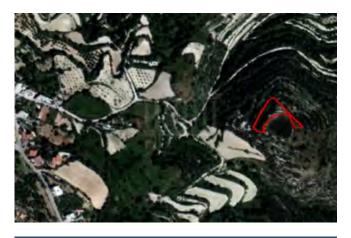

### Field in Peristerona, Nicosia

€33,500

NOT SUBJECT TO VAT

DP04668/RBC\_2354

https://bit.ly/3cn3VBI

The property is a Land for Sale in Peristerona, Nicosia. It measures of 7024m2 in agricultural zone,with 10% building density, 10% coverage and 8.3 height.