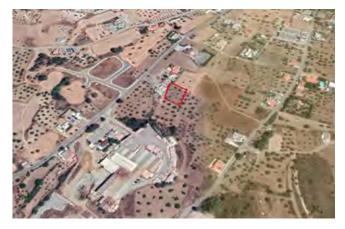

## Field in Lagoudera, Nicosia €6,000

NOT SUBJECT TO VAT

DP04660/RBC\_2346

https://bit.ly/2ZZshNa

The property is a Land for Sale in Lagoudera, Nicosia. It measures of 3048m2 in protected zone,with 6% building density, 6% coverage and 8.3 height.

Coverage 06%

Density **06%** 

Zone **Agricultural**  Land Area 3048 m²