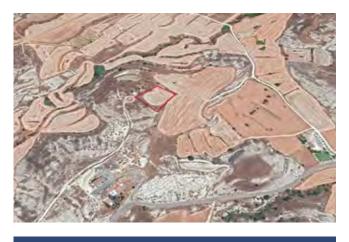

### Field in Kampi, Nicosia

€3,200

NOT SUBJECT TO VAT

DP04653/RBC\_2339

https://bit.ly/2RFBAxf

The property is a Land for Sale in Kampi, Nicosia.

| Coverage     | Density        |
|--------------|----------------|
| 01%          | 01%            |
| Zone         | Land Area      |
| Agricultural | <b>3011 m²</b> |