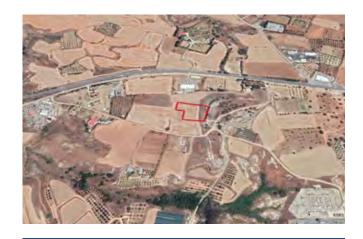

### Field in Peristerona, Nicosia

€33,500

NOT SUBJECT TO VAT

DP04668/RBC\_2354

https://bit.ly/3cn3VBI

The property is a Land for Sale in Peristerona, Nicosia. It measures of 7024m2 in agricultural zone,with 10% building density, 10% coverage and 8.3 height.