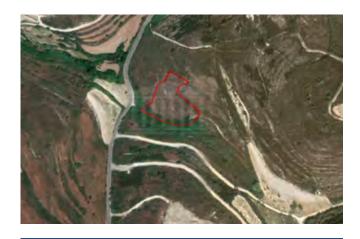

### Field in Kampi, Nicosia

€3,200

NOT SUBJECT TO VAT

DP04653/RBC\_2339

https://bit.ly/2RFBAxf

The property is a Land for Sale in Kampi, Nicosia.

| Coverage     | Density        |
|--------------|----------------|
| 01%          | 01%            |
| Zone         | Land Area      |
| Agricultural | <b>3011 m²</b> |