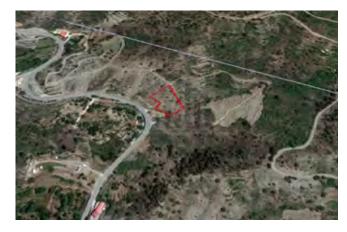

### Field in Kampi, Nicosia

€3,200

NOT SUBJECT TO VAT

DP04653/RBC\_2339

https://bit.ly/2RFBAxf

The property is a Land for Sale in Kampi, Nicosia.

| Coverage     | Density        |
|--------------|----------------|
| 01%          | 01%            |
| Zone         | Land Area      |
| Agricultural | <b>3011 m²</b> |