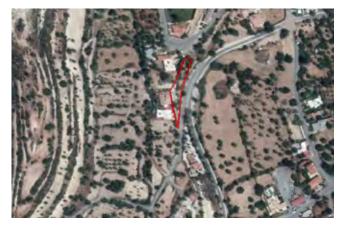

## Field in Lagoudera, Nicosia €6,000

NOT SUBJECT TO VAT

DP04660/RBC\_2346

https://bit.ly/2ZZshNa

The property is a Land for Sale in Lagoudera, Nicosia. It measures of 3048m2 in protected zone,with 6% building density, 6% coverage and 8.3 height.