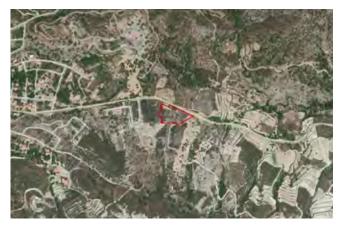

ultural-land for sale in Louvaras of Limassol district. The agricultural-land measures of 12710sqm property area. The property falls under the zone  $\Gamma$ 3.



| Coverage<br>10% | Density<br><b>10%</b> |
|-----------------|-----------------------|
| Zone            | Land Area             |
| Agricultural    | 12710 m <sup>2</sup>  |

### Share of Field in Agios Mamas, Limassol €25,000

NOT SUBJECT TO VAT

DP02786/RBC\_0731

#### https://bit.ly/32eQUqo

The asset is a share of field in Agios Mamas, Limassol. The asset has an area of c. 2,680sqm (2/9 share of total 12,059sqm) and benefits of c. 140m road frontage along public registered asphalted road (north border) and 6m registered dirt road frontage (southeast border). The field has an irregular shape and a rather slopping surface.



| Coverage     | Density        |
|--------------|----------------|
| 10%          | <b>10%</b>     |
| Zone         | Land Area      |
| Agricultural | <b>2680 m²</b> |

#### Field in Monagri, Limassol €48,000

NOT SUBJECT TO VAT

DP02865/RBC\_0822

https://bit.ly/2Zrqb8j

The asset consists of a very large agricultural field of 59.533 sqm (of which 39.955 sqm or 2/3 owned by BoC) located within the administrative boundaries of Monagri Village, Limassol District. The asset is located approximately 3km southern from the centre of the village and circa 130m west from the Limassol-Platres road. The field is landlocked and access is only possible from a dirt road at the western boundary of the parcel.



| Coverage     | Density         |
|--------------|-----------------|
| 10%          |