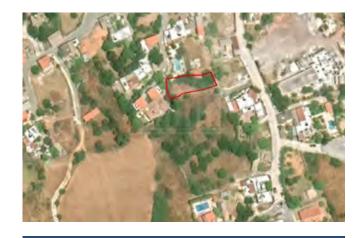

### Agricultural Field in Agios Epifanios Oreinis, Nicosia

€27,000

NOT SUBJECT TO VAT

DP00431/G\_0039

https://bit.ly/2DXvB3l

Agricultural field in Agios Epifanios Oreinis, Nicosia. Zone: Γ3 with 10% density.

| Coverage     | Density   |
|--------------|-----------|
| 10%          | 10%       |
| Zone         | Land Area |
| Agricultural | 8362 m²   |