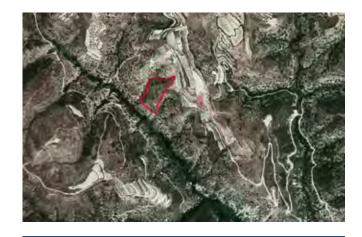

| <b>10%</b>      |
| Zone         | Land Area       |
| Agricultural | <b>2433 m</b> ² |

# Residential Field in Salamiou, Paphos €38,000

NOT SUBJECT TO VAT

DP03071/RBC\_1063

https://bit.ly/35F1eud

The property is a residential-land for sale in Salamiou of Pafos district. The residential-land measures of 809sqm property area.



| Coverage    | Density       |
|-------------|---------------|
| <b>70%</b>  | <b>120%</b>   |
| Zone        | Land Area     |
| Residential | <b>809 m²</b> |

### Forest Land in Kallepeia, Paphos €38,000

NOT SUBJECT TO VAT

DP03072/RBC\_1064

https://bit.ly/3iuXcla

The property is a agricultural-land for sale in Kallepeia of Pafos district. The agricultural-land measures of 17392sqm property area. The property falls under the zone  $\Delta 1$ .



| Coverage<br>10% | Density<br><b>10%</b> |
|-----------------|-----------------------|
| Zone            | Land Area             |
| Other           | 17392 m²              |

# Agricultural Field in Letymvou, Paphos €39,000

NOT SUBJECT TO VAT

DP03075/RBC\_1068

https://bit.ly/32q8aZU

The property is a agricultural-land for sale in Letymvou of Pafos district. The agricultural-land measures of 11037sqm property area. The property falls under the zone  $\Gamma$ 3.



| Coverage     | Density         |
|--------------|-----------------|
| 10%          | <b>10%</b>      |
| Zone         | Land Area       |
| Agricultural | <b>11037 m²</b> |

### Agricultural Field in Koili, Paphos €40,000

NOT SUBJECT TO VAT

DP03080/RBC\_1076

https://bit.ly/32svXsl

The property is a agricultural-land