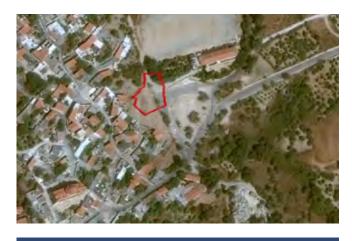

### Field in Kampi, Nicosia

€3,200

NOT SUBJECT TO VAT

DP04653/RBC\_2339

https://bit.ly/2RFBAxf

The property is a Land for Sale in Kampi, Nicosia.

| Coverage     | Density        |
|--------------|----------------|
| 01%          | 01%            |
| Zone         | Land Area      |
| Agricultural | <b>3011 m²</b> |