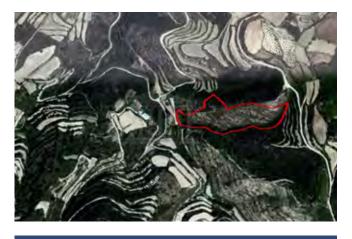

| 17392 m²              |

# Agricultural Field in Letymvou, Paphos €39,000

NOT SUBJECT TO VAT

DP03075/RBC\_1068

https://bit.ly/32q8aZU

The property is a agricultural-land for sale in Letymvou of Pafos district. The agricultural-land measures of 11037sqm property area. The property falls under the zone  $\Gamma$ 3.



| Coverage     | Density         |
|--------------|-----------------|
| 10%          | <b>10%</b>      |
| Zone         | Land Area       |
| Agricultural | <b>11037 m²</b> |

### Agricultural Field in Koili, Paphos €40,000

NOT SUBJECT TO VAT

DP03080/RBC\_1076

https://bit.ly/32svXsl

The property is a agricultural-land for sale in Koili of Pafos district. The agricultural-land measures of 20068sqm property area. The property falls under the zone  $\Gamma$ 3.



| Coverage | Density   |
|----------|-----------|
| -        | -         |
| Zone     | Land Area |
| -        | 20068 m²  |

### Share of Field in Skoulli, Paphos €45,000

NOT SUBJECT TO VAT

DP03629/RBC\_1705

https://bit.ly/2GTqHW9

The property is a agricultural-land for sale in Skoulli of Pafos district. The agricultural-land measures of 17392sqm property area. The property falls under the zone  $\Gamma$ 3.



| Coverage<br>10% | Density<br><b>10%</b> |
|-----------------|-----------------------|
| Zone            | Land Area             |
| Agricultural    | 17392 m²              |

#### Plot in Peristerona, Paphos €48,000

NOT SUBJECT TO VAT

DP03633/RBC\_1710

https://bit.ly/2RlhlVk

The property is a residential-land for sale in Peristerona Chrysochous of Pafos district. The res