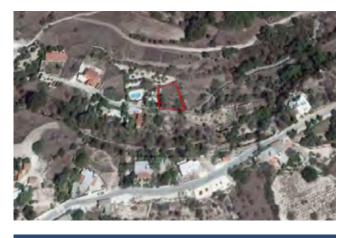

## Field in Lagoudera, Nicosia €6,000

NOT SUBJECT TO VAT

DP04660/RBC\_2346

https://bit.ly/2ZZshNa

The property is a Land for Sale in Lagoudera, Nicosia. It measures of 3048m2 in protected zone,with 6% building density, 6% coverage and 8.3 height.

Coverage 06%

Density **06%** 

Zone **Agricultural**  Land Area 3048 m²