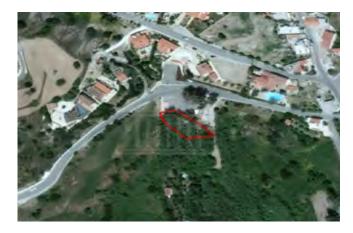

### Field in Peristerona, Nicosia

€33,500

NOT SUBJECT TO VAT

DP04668/RBC\_2354

https://bit.ly/3cn3VBI

The property is a Land for Sale in Peristerona, Nicosia. It measures of 7024m2 in agricultural zone,with 10% building density, 10% coverage and 8.3 height.

| Coverage | Density    |
|----------|------------|
| 10%      | <b>10%</b> |