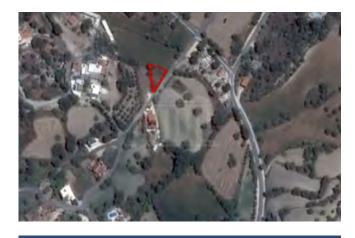

## Field in Lagoudera, Nicosia €6,000

NOT SUBJECT TO VAT

DP04660/RBC\_2346

https://bit.ly/2ZZshNa

The property is a Land for Sale in Lagoudera, Nicosia. It measures of 3048m2 in protected zone,with 6% building density, 6% coverage and 8.3 height.

Coverage 06%

Density **06%** 

Zone **Agricultural**  Land Area 3048 m²