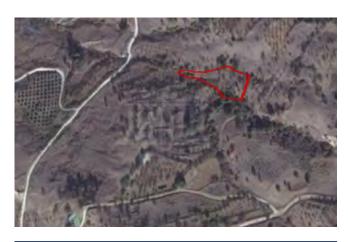

## Field in Lagoudera, Nicosia €6,000

NOT SUBJECT TO VAT

DP04660/RBC\_2346

https://bit.ly/2ZZshNa

The property is a Land for Sale in Lagoudera, Nicosia. It measures of 3048m2 in protected zone,with 6% building density, 6% coverage and 8.3 height.

Coverage 06%

Density **06%** 

Zone **Agricultural**  Land Area 3048 m²