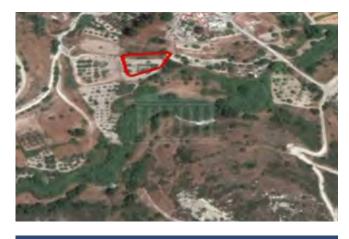

## Field in Lagoudera, Nicosia €6,000

NOT SUBJECT TO VAT

DP04660/RBC\_2346

https://bit.ly/2ZZshNa

The property is a Land for Sale in Lagoudera, Nicosia. It measures of 3048m2 in protected zone,with 6% building density, 6% coverage and 8.3 height.

Coverage 06%

Density **06%** 

Zone **Agricultural**  Land Area 3048 m²