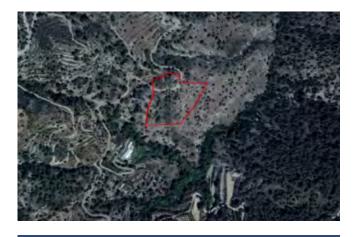

rea             |
| Agricultural    | 1568 m²               |

### 2 Adjoining Fields in Fasoula, Limassol €22,000

NOT SUBJECT TO VAT

DP02779/RBC\_0723

https://bit.ly/3m36uxr

The property is a agricultural-land for sale in Fasoula Lemesou of Limassol district. The agricultural-land measures of 11372sqm property area. The property falls under the zone Z1.



| Coverage     | Density   |
|--------------|-----------|
| 01%          | 01%       |
| Zone         | Land Area |
| Agricultural | 11372 m²  |

### Field in Louvaras, Limassol

€25,000

NOT SUBJECT TO VAT

DP02785/RBC\_0730

https://bit.ly/3icHe5r

The property is a agricultural-land for sale in Louvaras of Limassol district. The agricultural-land measures of 12710sqm property area. The property falls under the zone  $\Gamma$ 3.



| Coverage<br>10% | Density<br><b>10%</b> |
|-----------------|-----------------------|
| Zone            | Land Area             |
| Agricultural    | 12710 m <sup>2</sup>  |

### Share of Field in Agios Mamas, Limassol €25,000

NOT SUBJECT TO VAT

DP02786/RBC\_0731

#### https://bit.ly/32eQUqo

The asset is a share of field in Agios Mamas, Limassol. The asset has an area of c. 2,680sqm (2/9 share of total 12,059sqm) and benefits of c. 140m road frontage along public registered asphalted road (north border) and 6m registered dirt road frontage (southeast border). The field has an irregular shape and a rather slopping surface.



| Coverage     | Density        |
|--------------|----------------|
| 10%          | <b>10%</b>     |
| Zone         | Land Area      |
| Agricultural | <b>2680