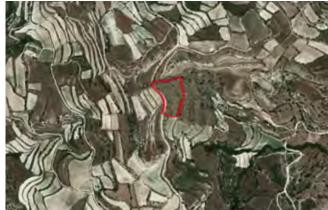

| Residential | <b>809 m²</b> |

### Forest Land in Kallepeia, Paphos €38,000

NOT SUBJECT TO VAT

DP03072/RBC\_1064

https://bit.ly/3iuXcla

The property is a agricultural-land for sale in Kallepeia of Pafos district. The agricultural-land measures of 17392sqm property area. The property falls under the zone  $\Delta 1$ .



| Coverage<br>10% | Density<br><b>10%</b> |
|-----------------|-----------------------|
| Zone            | Land Area             |
| Other           | 17392 m²              |

# Agricultural Field in Letymvou, Paphos €39,000

NOT SUBJECT TO VAT

DP03075/RBC\_1068

https://bit.ly/32q8aZU

The property is a agricultural-land for sale in Letymvou of Pafos district. The agricultural-land measures of 11037sqm property area. The property falls under the zone  $\Gamma$ 3.



| Coverage     | Density         |
|--------------|-----------------|
| 10%          | <b>10%</b>      |
| Zone         | Land Area       |
| Agricultural | <b>11037 m²</b> |

### Agricultural Field in Koili, Paphos €40,000

NOT SUBJECT TO VAT

DP03080/RBC\_1076

https://bit.ly/32svXsl

The property is a agricultural-land for sale in Koili of Pafos district. The agricultural-land measures of 20068sqm property area. The property falls under the zone  $\Gamma$ 3.



| Coverage | Density   |
|----------|-----------|
| -        | -         |
| Zone     | Land Area |
| -        | 20068 m²  |

### Share of Field in Skoulli, Paphos €45,000

NOT SUBJECT TO VAT

DP03629/RBC\_1705

https://bit.ly/2GTqHW9

The property is a agricultural-land for sale in Skoulli of Pafos district. The agricultural-l