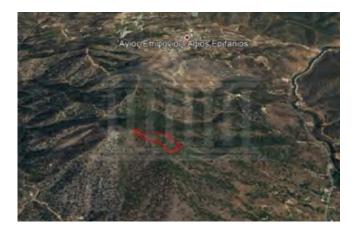

### Agricultural Field in Agios Epifanios Oreinis, Nicosia

€27,000

NOT SUBJECT TO VAT

DP00431/G\_0039

https://bit.ly/2DXvB3l

Agricultural field in Agios Epifanios Oreinis, Nicosia. Zone: Γ3 with 10% density.