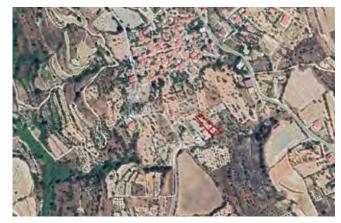

### Field in Peristerona, Nicosia

€33,500

NOT SUBJECT TO VAT

DP04668/RBC\_2354

https://bit.ly/3cn3VBI

The property is a Land for Sale in Peristerona, Nicosia. It measures of 7024m2 in agricultural zone,with 10% building density, 10% coverage and 8.3 height.