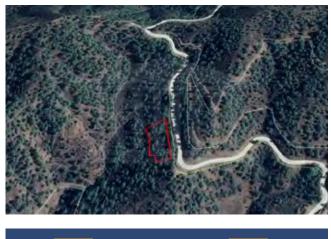

### Field in Xyliatos, Nicosia

€46,000

NOT SUBJECT TO VAT

DP04526/RBC\_2282

https://bit.ly/35Bcwj1

The property is a Agricultural Land for Sale in Xyliatos, Nicosia.

| Coverage | Density              |
|----------|----------------------|
| 06%      | 06%                  |
|          |                      |
| Zone     | Land Area            |
| Other    | 23858 m <sup>2</sup> |