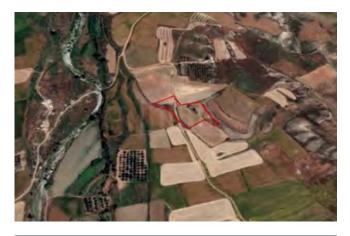

### Agricultural Field in Agios Epifanios Oreinis, Nicosia

€27,000

NOT SUBJECT TO VAT

DP00431/G\_0039

https://bit.ly/2DXvB3l

Agricultural field in Agios Epifanios Oreinis, Nicosia. Zone: Γ3 with 10% density.

| Coverage     | Density   |
|--------------|-----------|
| 10%          | 10%       |
| Zone         | Land Area |
| Agricultural | 8362 m²   |