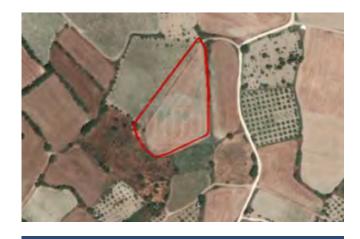

### Field in Kampi, Nicosia

€3,200

NOT SUBJECT TO VAT

DP04653/RBC\_2339

https://bit.ly/2RFBAxf

The property is a Land for Sale in Kampi, Nicosia.

| Coverage     | Density        |
|--------------|----------------|
| 01%          | 01%            |
| Zone         | Land Area      |
| Agricultural | <b>3011 m²</b> |