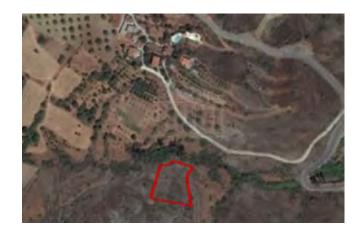

### Field in Kampi, Nicosia

€3,200

NOT SUBJECT TO VAT

DP04653/RBC\_2339

https://bit.ly/2RFBAxf

The property is a Land for Sale in Kampi, Nicosia.

| Coverage     | Density        |
|--------------|----------------|
| 01%          | 01%            |
| Zone         | Land Area      |
| Agricultural | <b>3011 m²</b> |